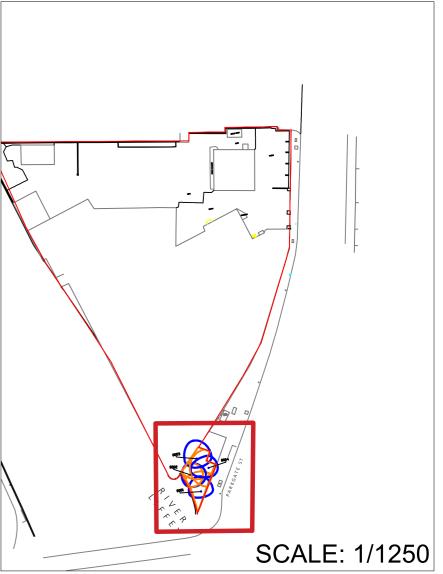

SITE OVERVIEW WITH DETAIL SHOWN IN RED RECTANGLE

| © THIS DRAWING IS COPYRIGHT OF CMK HORTICULTURE + ARBORICULTURE                                            | STATUS: PLANNING           |          |                 |            |
|------------------------------------------------------------------------------------------------------------|----------------------------|----------|-----------------|------------|
| NOTES Do Not Scale. Use Figured Dimensions Only. Not for Construction Purposes unless Specifically Marked. | DRAWN BY:<br>Niall McBride |          | NMB<br>INITIALS | REVISION.  |
|                                                                                                            | TREE SURVEY & CONSTRAINTS  | 14-04-21 | 1:100           | 101        |
|                                                                                                            | DRAWING:                   | DATE:    | SCALE:          | DRAWING NO |
| RUIRSIDE DEVELOPMENTS LTD.                                                                                 | PARKGATE STREET, DUBLIN 8  |          |                 | TPAR002    |
| CLIENT:                                                                                                    | PROJECT:                   |          |                 | JOB NO.    |
| Horticulture & Arboriculture Ltd.                                                                          |                            |          |                 |            |
| CMK                                                                                                        |                            |          |                 |            |