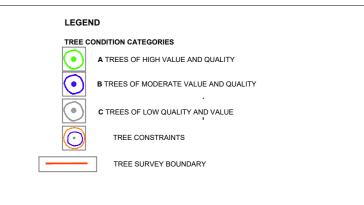

Drawing to be interpreted with reference to Tree Survey document

Tree constraints shown are calculated from guidelines contained within BS5837 (2012) within dimensions contained within Section 8 of the Tree Survey document. This outline should not be interpreted as the exact extent of root spread however it is considered the optimal area to be retained free of developmental impacts. Natural and/or man made barriers such as waterlogged soil or buildings may restrict the spread of tree roots. Crown spreads may also prove to be a constraint particularly where crown reduction may not be possible.

The constraints lines shown on this drawing are therefore a guide only. An on-site assessment should be undertaken in the event of any developments being planned within the areas shown for retained trees.