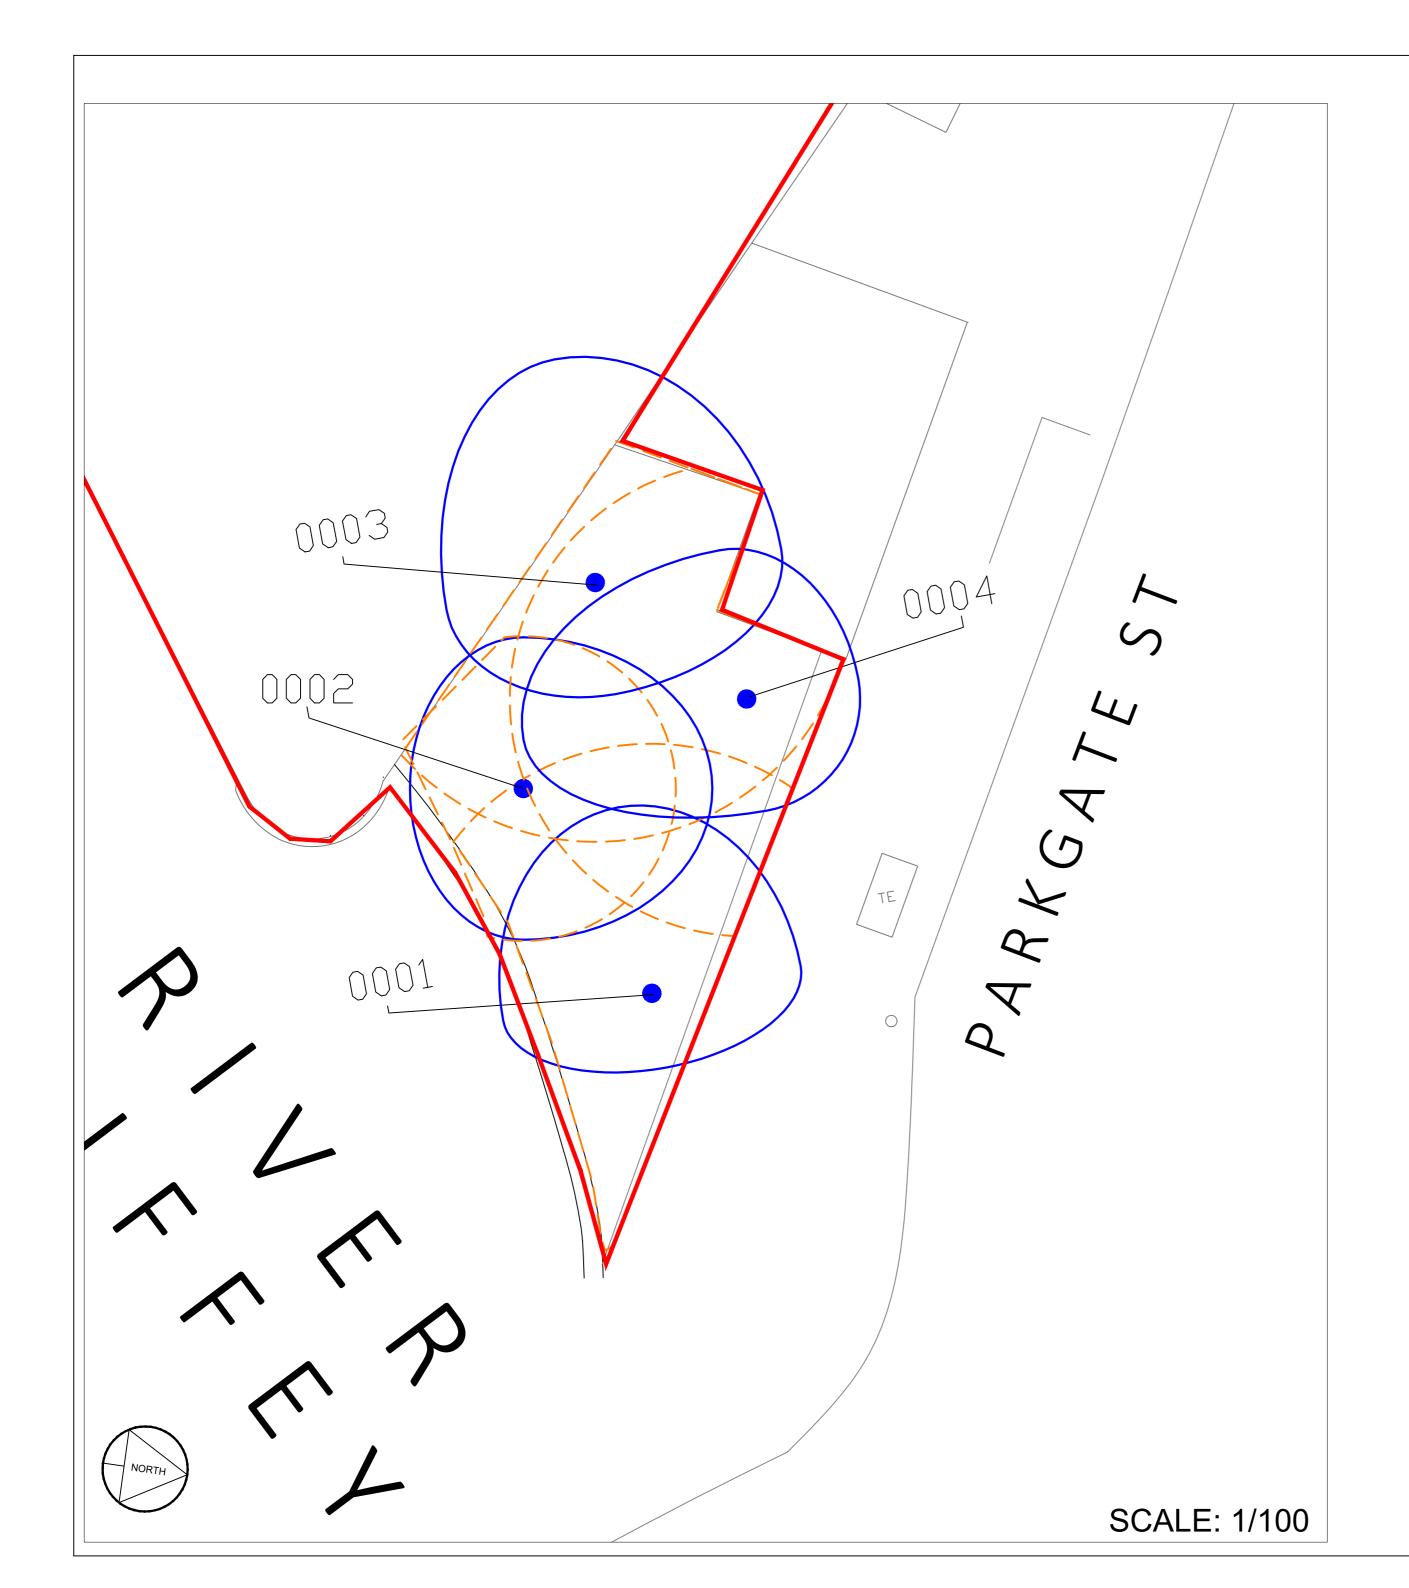

Drawing to be interpreted with reference to Tree Survey document

Tree constraints shown are calculated from guidelines contained within BS5837 (2012) within dimensions contained within Section 8 of the Tree Survey document. This outline should not be interpreted as the exact extent of root spread however it is considered the optimal area to be retained free of developmental impacts. Natural and/or man made barriers such as waterlogged soil or buildings may restrict the spread of tree roots. Crown spreads may also prove to be a constraint particularly where crown reduction may not be possible.

The constraints lines shown on this drawing are therefore a guide only. An on-site assessment should be undertaken in the event of any developments being planned within the areas shown for retained trees.